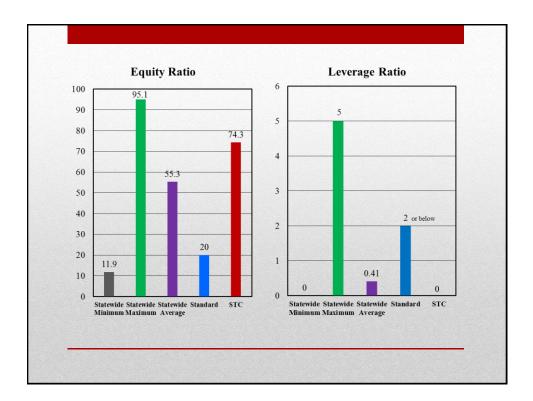

munity Colleges) |
|---------------------------|----------------------|-------------------------------------------|
| Composite Financial Index | Yes                  | 4                                         |
| Primary Reserve Ratio     | Yes                  | 3                                         |
| Viability Ratio           | Yes                  | 1                                         |
| Return on Net Assets      | Yes                  | 9                                         |
| Operating Margin          | Yes                  | 6                                         |
| Equity Ratio              | Yes                  | 10                                        |
| Leverage Ratio            | Yes                  | 1 (tied with 10 colleges)                 |











## Discussion and Action as Necessary on Proposed New Faculty Positions for FY 2016-2017

Approval of the proposed new faculty positions for FY 2016-2017 will be requested at November 24, 2015 Board meeting.

Administration is recommending the addition of forty (40) new faculty positions in FY 2016-2017. These new faculty positions are requested to keep abreast of enrollment growth in traditional and dual enrollment courses and to support the thirty (30) Early College High Schools.

These positions will be funded from the existing salary pool for full time temporary faculty, public school cost recovery funds, state appropriations, and student tuition and fees.

A listing of the proposed new faculty positions follows in the packet for the Committee's information and review.

Administr