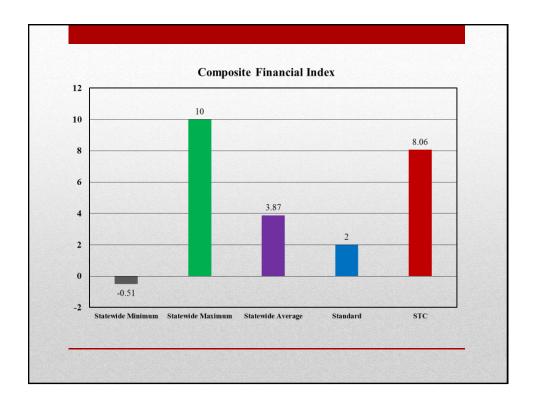

| XI.   | Review and Recommend Action on a Jurisdictional and Interagency<br>Support Memorandum of Understanding (MOU) Between<br>South Texas College Police Department and the Rio Grande<br>City Police Department | 3 |
|-------|------------------------------------------------------------------------------------------------------------------------------------------------------------------------------------------------------------|---|
| XII.  | Review and Discussion of Preliminary Tuition and Fees Schedules<br>for FY 2016-2017:                                                                                                                       | 1 |
| XIII. | Review and Discussion of the Texas Higher Education Coordinating<br>Board Report on the Financial Condition Analysis of Texas Public<br>Community College Districts                                        | Э |
| XIV.  | Discussion and Action as Necessary on Proposed New Faculty<br>Positions for FY 2016-2017140-141                                                                                                            | 1 |
| XV.   | Review and Discussion of Position Vacancy Report for<br>FY 2015-2016142-149                                                                                                                                | 9 |