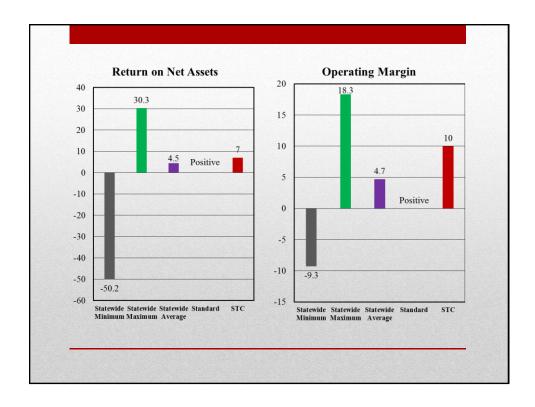

ommunity Colleges) |
|---------------------------|----------------------|-------------------------------------------|
| Composite Financial Index | Yes                  | 4                                         |
| Primary Reserve Ratio     | Yes                  | 3                                         |
| Viability Ratio           | Yes                  | 1                                         |
| Return on Net Assets      | Yes                  | 9                                         |
| Operating Margin          | Yes                  | 6                                         |
| Equity Ratio              | Yes                  | 10                                        |
| Leverage Ratio            | Yes                  | 1 (tied with 10 colleges)                 |











## Discussion and Action as Necessary on Proposed New Faculty Positions for FY 2016-2017

Approval of the proposed new faculty positions for FY 2016-2017 will be requested at November 24, 2015 Board meeting.

Administration is recommending the addition of forty (40) new faculty positions in FY 2016-2017. These new faculty positions are requested to keep abreast of enrollment growth in traditional and dual enrollment courses and to support the thirty (30) Early College High Schools.

These positions will be funded from the existing salary pool for full time temporary faculty, public school cost recovery funds, state appropriations, and student tuition and fees.

A listing of the proposed new faculty positions follows in the packet for the Committee's information and review.

Adminis