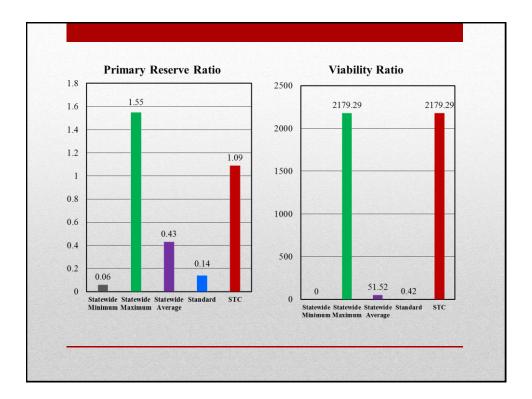

Community Colleges) |
|---------------------------|----------------------|-------------------------------------------|
| Composite Financial Index | Yes                  | 4                                         |
| Primary Reserve Ratio     | Yes                  | 3                                         |
| Viability Ratio           | Yes                  | 1                                         |
| Return on Net Assets      | Yes                  | 9                                         |
| Operating Margin          | Yes                  | 6                                         |
| Equity Ratio              | Yes                  | 10                                        |
| Leverage Ratio            | Yes                  | 1 (tied with 10 colleges)                 |











## Discussion and Action as Necessary on Proposed New Faculty Positions for FY 2016-2017

Approval of the proposed new faculty positions for FY 2016-2017 will be requested at November 24, 2015 Board meeting.

Administration is recommending the addition of forty (40) new faculty positions in FY 2016-2017. These new faculty positions are requested to keep abreast of enrollment growth in traditional and dual enrollment courses and to support the thirty (30) Early College High Schools.

These positions will be funded from the existing salary pool for full time temporary faculty, public school cost recovery funds, state appropriations, and student tuition and fees.

A listing of the proposed new faculty positions follows in the packet for the Committee's information and review.

Admin